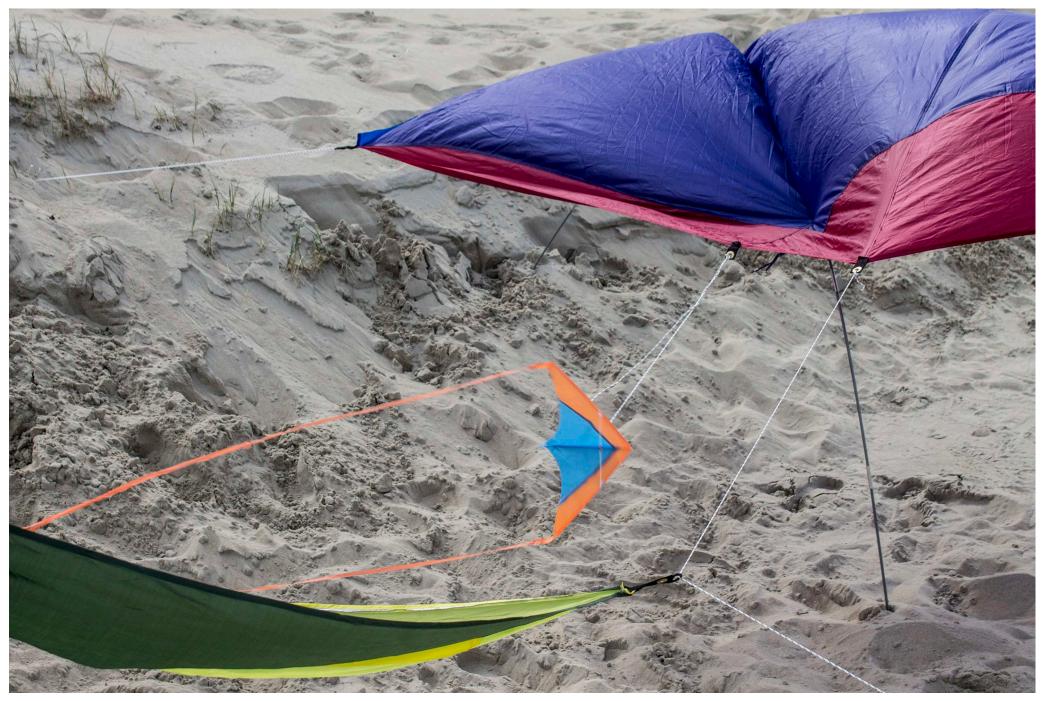

*blow up*, fiberglass, tent fabric, kite fabric, kite, ropes, 2018, exhibition view on an open air exhibition on Texel

Detail of *blow up* 

*pond*, cardboard, bricks, paper, exhibition view, 2019

*column*, cardboard, printed paper, 50 x 50 x 300 cm, Gois Portugal, 2017