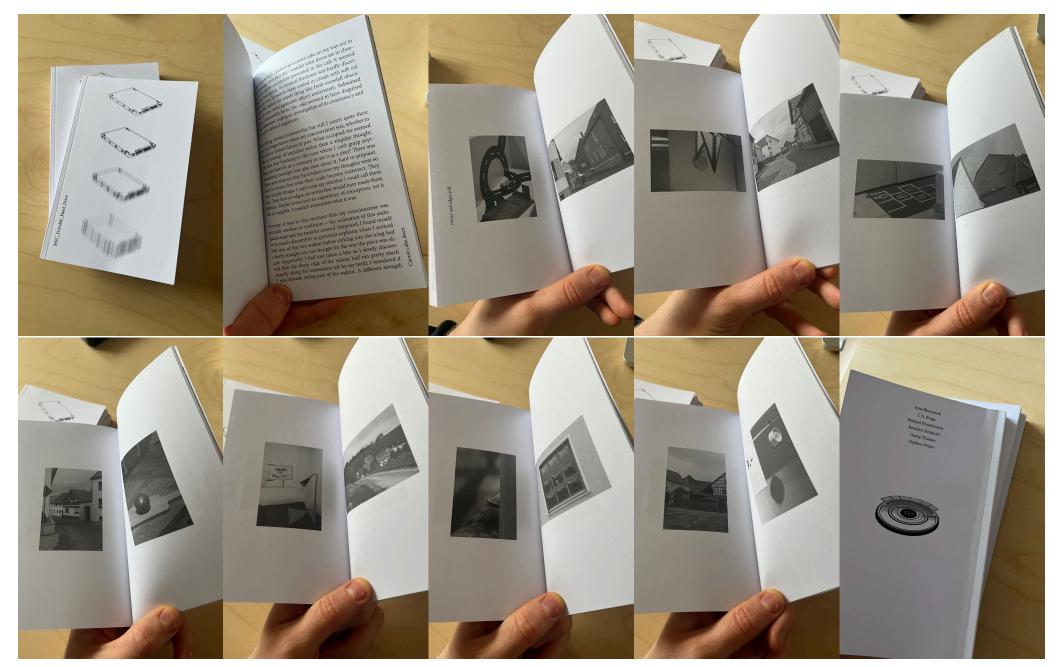

Photo print on paper under passe-partout, 20 × 30 cm, 2025, exhibition view *you were always on my mind*, DFI e.V. Düsseldorf

"Carrot cake.docx" / "center and edges.pdf" as my contribution to "MSC\_Portable\_Hard\_Drive" (an anachronistic Sci-Fi-book with fictional shared authorship), released as <u>Stella</u>'s participation in <u>Systema</u> Marseille 2023 complete text and photo series: <u>https://michaelbroschmann.info/wp-content/uploads/2024/02/Carrot-cake.docx-center\_and\_edges.pdf</u>