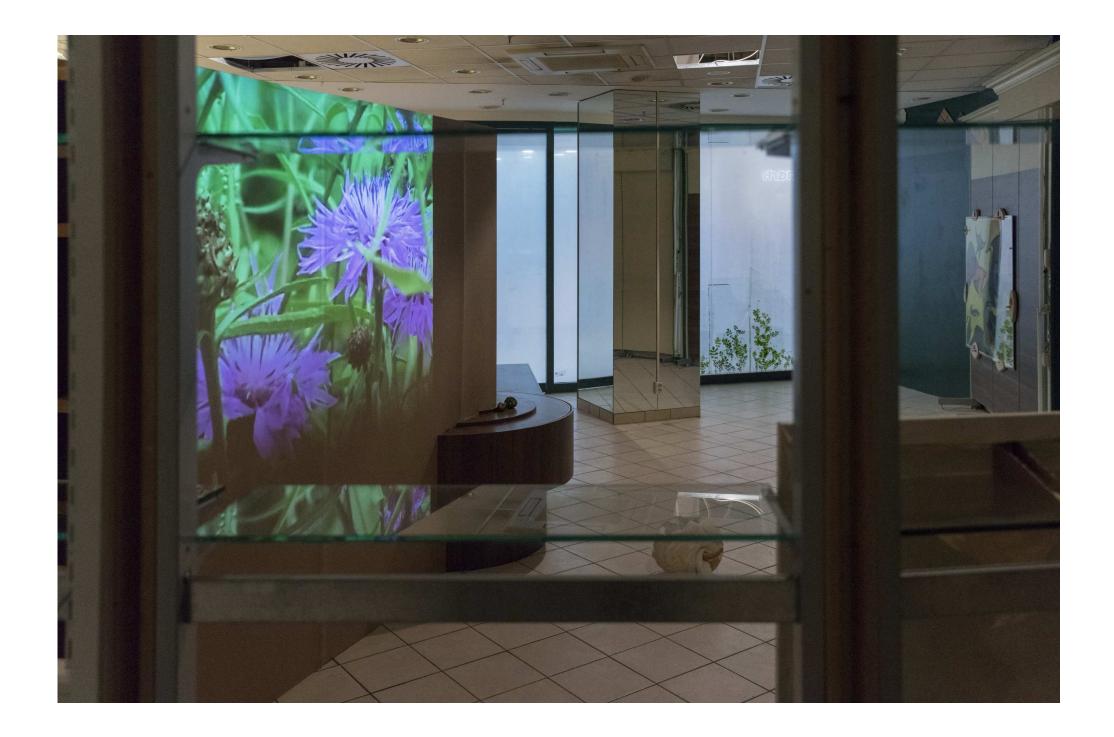

Installation view a moment ago at Stella Berlin 2023, cardboard, package tape, display furniture of former cholocate shop, lightbulb, found objects

*letters*, oil and marker on canvas,  $110 \times 81$  cm, 2023

Installation view *a moment ago* at Stella Berlin 2023 Cardboard, package tape, display furniture of former cholocate shop, found objects

*bite*, styrofoam, plaster, plastic, plaster bandages, wooden handle, aluminium, pigments, 2023