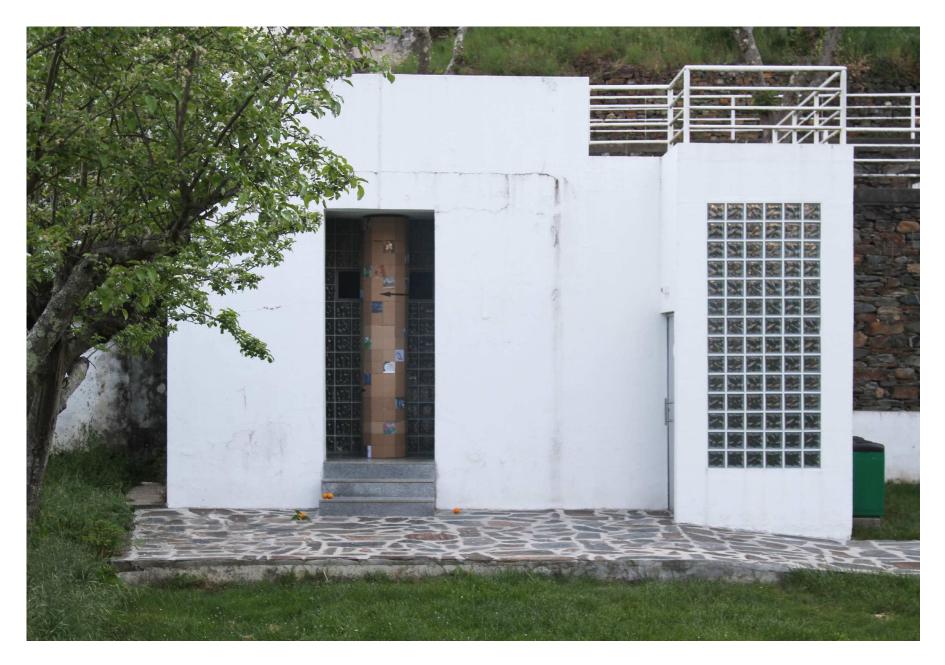

*blow up*, fiberglass, tent fabric, kite fabric, kite, ropes, 2018, exhibition view on an open air exhibition on Texel

Detail of *blow up* 

*pond*, cardboard, bricks, paper, exhibition view, 2019

*column*, cardboard, printed paper, 50 x 50 x 300 cm, Gois Portugal, 2017