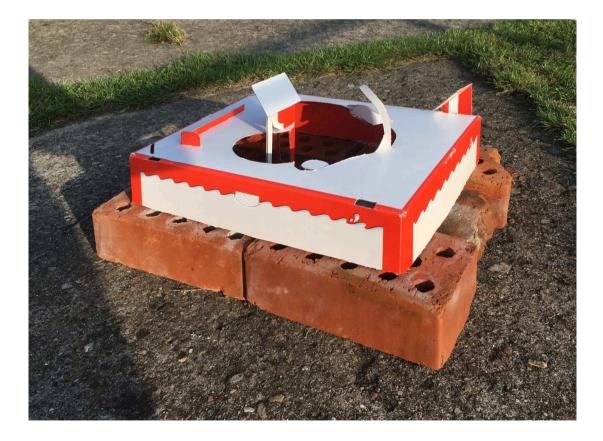

*blow up*, fiberglass, tent fabric, kite fabric, kite, ropes, 2018, exhibition view on an open air exhibition on Texel

Detail of *blow up* 

*pond*, cardboard, bricks, paper, exhibition view, 2019

*column*, cardboard, printed paper, 50 x 50 x 300 cm, Gois Portugal, 2017