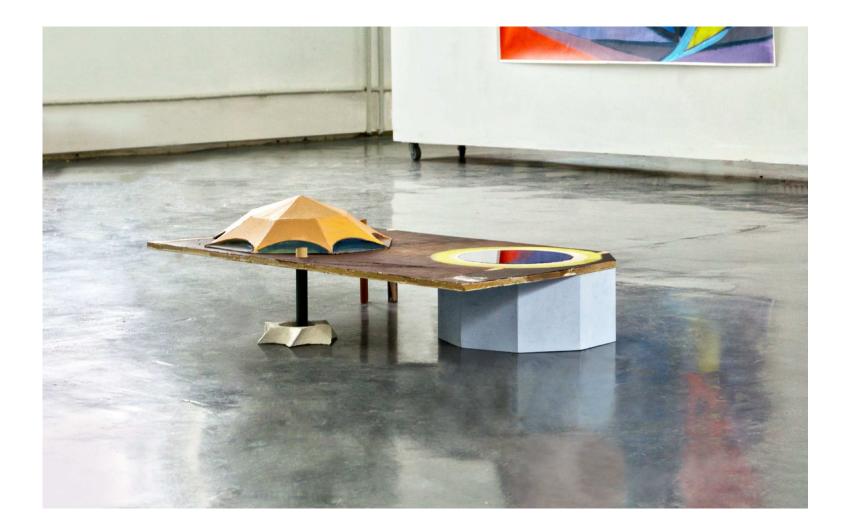

*trypa*, stryrofoam, pencil on paper, papier-maché, decorative plastic egg, shellac, acrylic, epoxy, pigments,  $34 \times 49 \times 7$  cm, 2024

*Untitled*, oil on canvas,  $100 \times 115$  cm, 2024

*bokeh*, modelling clay, multiplex, tinted acrylic glass, cardboard, acrylic, billiard balls, decorative balls (glass), wooden rods,  $45 \times 80 \times 35$  cm, exhibition view *walkbyebye* Alte Münze, 2020