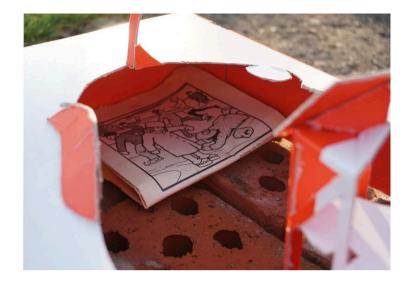

*blow up*, fiberglass, tent fabric, kite fabric, kite, ropes, 2018, exhibition view on an open air exhibition on Texel

Detail of *blow up* 

*pond*, cardboard, bricks, paper, exhibition view, 2019

*column*, cardboard, printed paper, 50 x 50 x 300 cm, Gois Portugal, 2017