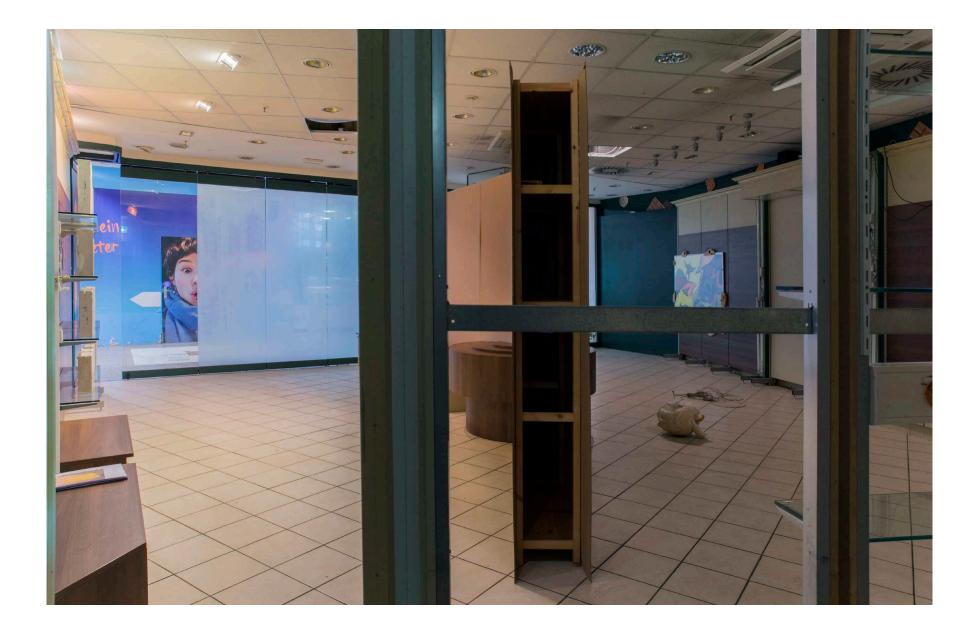

Installation view a moment ago at Stella Berlin 2023, cardboard, package tape, display furniture of former cholocate shop, lightbulb, found objects

*letters*, oil and marker on canvas,  $110 \times 81$  cm, 2023

Installation view *a moment ago* at Stella Berlin 2023 Cardboard, package tape, display furniture of former cholocate shop, found objects

*bite*, styrofoam, plaster, plastic, plaster bandages, wooden handle, aluminium, pigments, 2023