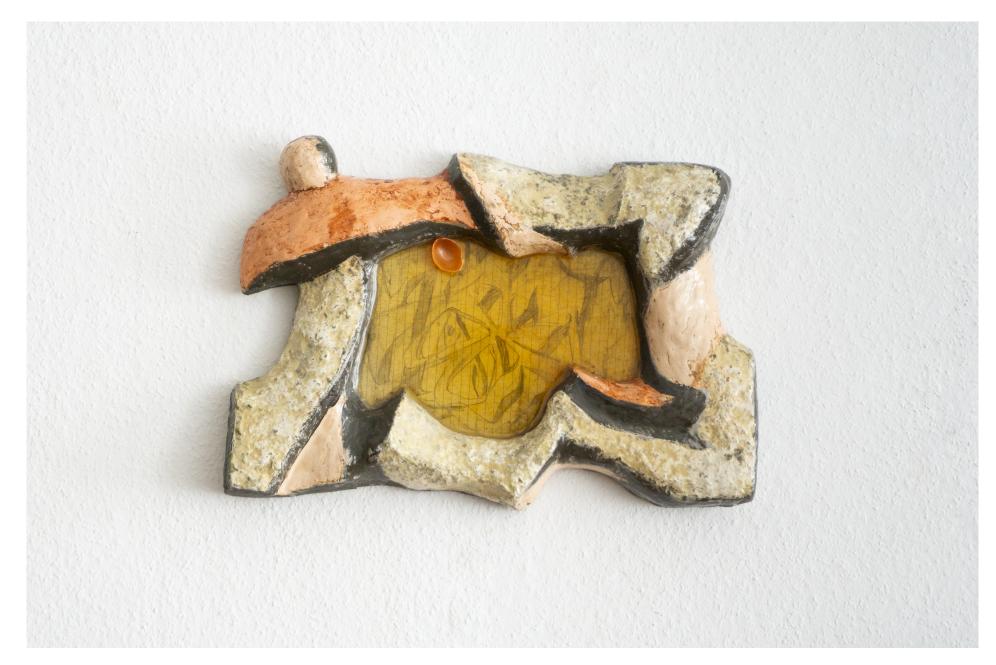

*trypa*, stryrofoam, pencil on paper, papier-maché, decorative plastic egg, shellac, acrylic, epoxy, pigments,  $34 \times 49 \times 7$  cm, 2024

*Untitled*, oil on canvas,  $100 \times 115$  cm, 2024

*bokeh*, modelling clay, multiplex, tinted acrylic glass, cardboard, acrylic, billiard balls, decorative balls (glass), wooden rods,  $45 \times 80 \times 35$  cm, exhibition view *walkbyebye* Alte Münze, 2020