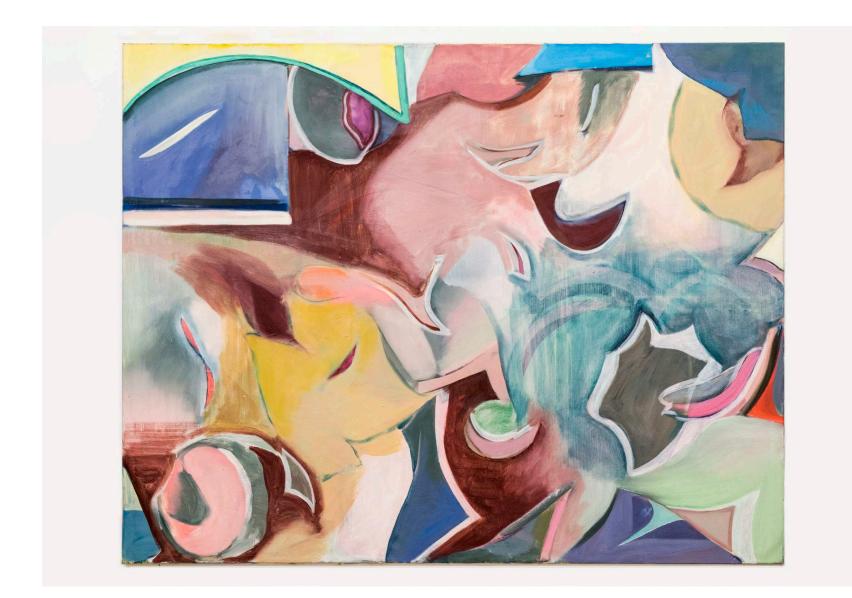

*spell*, acrylic and marker on paper, acrylic glass, mdf, metal screws, wood screws, beech wood, plasticine, 133 × 158 × 4 cm, 2021/2023

*Sticker*, acrylic, marker between aluminum rails, screws, nylon and steel wing screws, acrylic glass, hotglue, multiplex, solder, approx. 77 × 101 × 1,5 cm, 2024