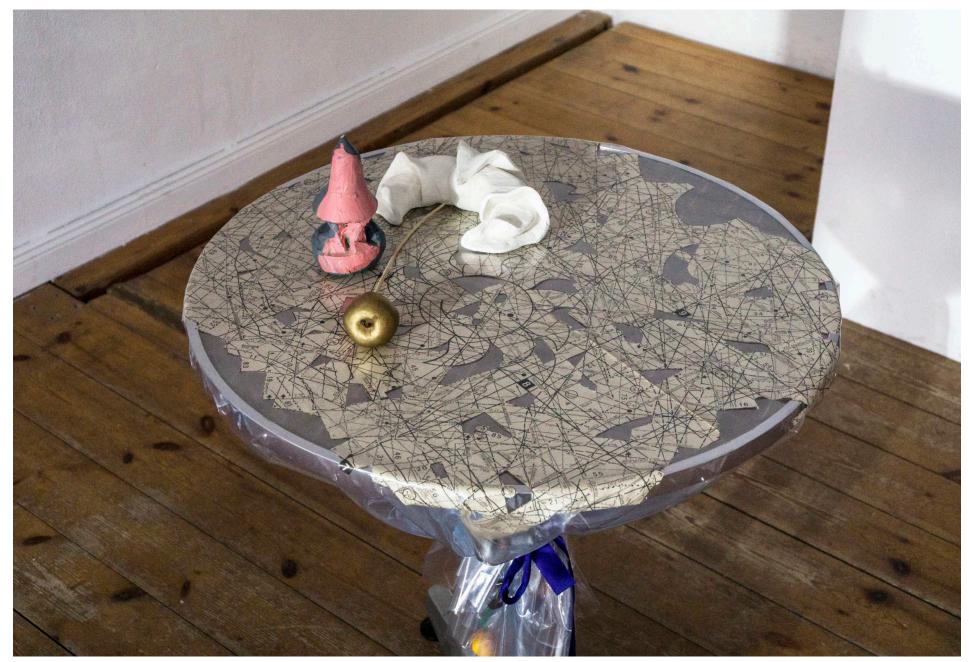

*Pool,* mdf, maple, lacquer, ceramics, steel, cardboard cup, 220 × 270 × 50 cm, exhibition view graduation show Gerrit Rietveld Academie Amsterdam, 2019

*bulb* (cardboard, acrylic paint 2020) and *croissant* (modeling clay 2020) in *twist* (aluminium table, transparent pvc foil, cut-outs of cutting templates on paper, table cloth weights, ribbon, bended decoration skewer, 61 x 61 x 87 cm 2022) exhibition view Kritkölln, Top Berlin, 2022