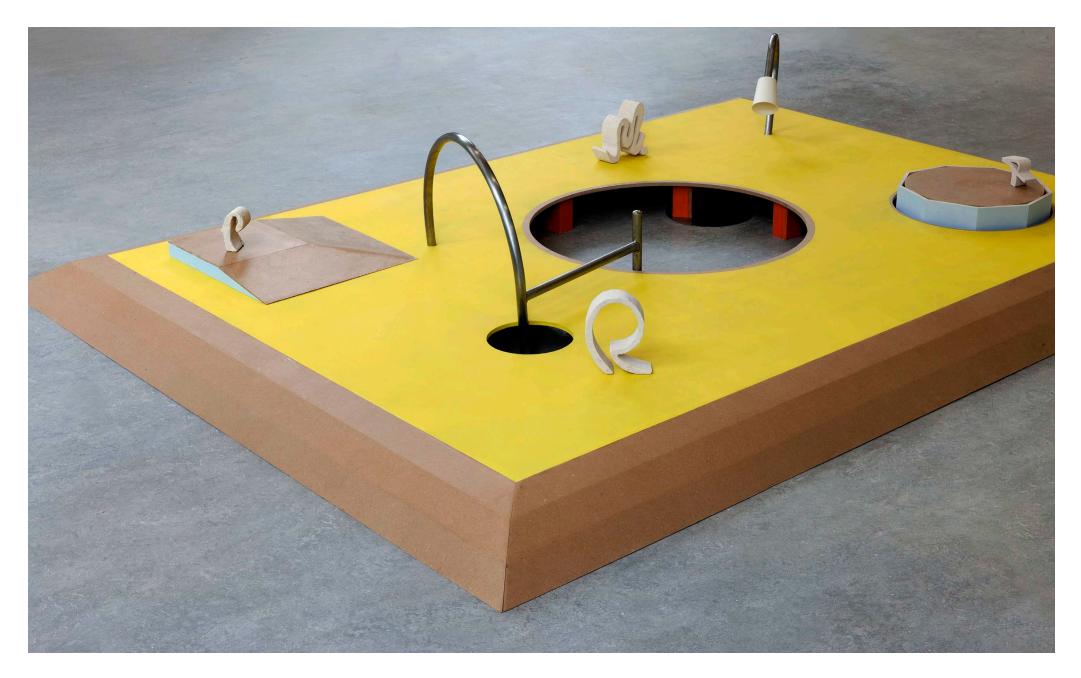

*Pool,* mdf, maple, lacquer, ceramics, steel, cardboard cup, 220 × 270 × 50 cm, exhibition view graduation show Gerrit Rietveld Academie Amsterdam, 2019

*bulb* (cardboard, acrylic paint 2020) and *croissant* (modeling clay 2020) in *twist* (aluminium table, transparent pvc foil, cut-outs of cutting templates on paper, table cloth weights, ribbon, bended decoration skewer, 61 x 61 x 87 cm 2022) exhibition view Kritkölln, Top Berlin, 2022