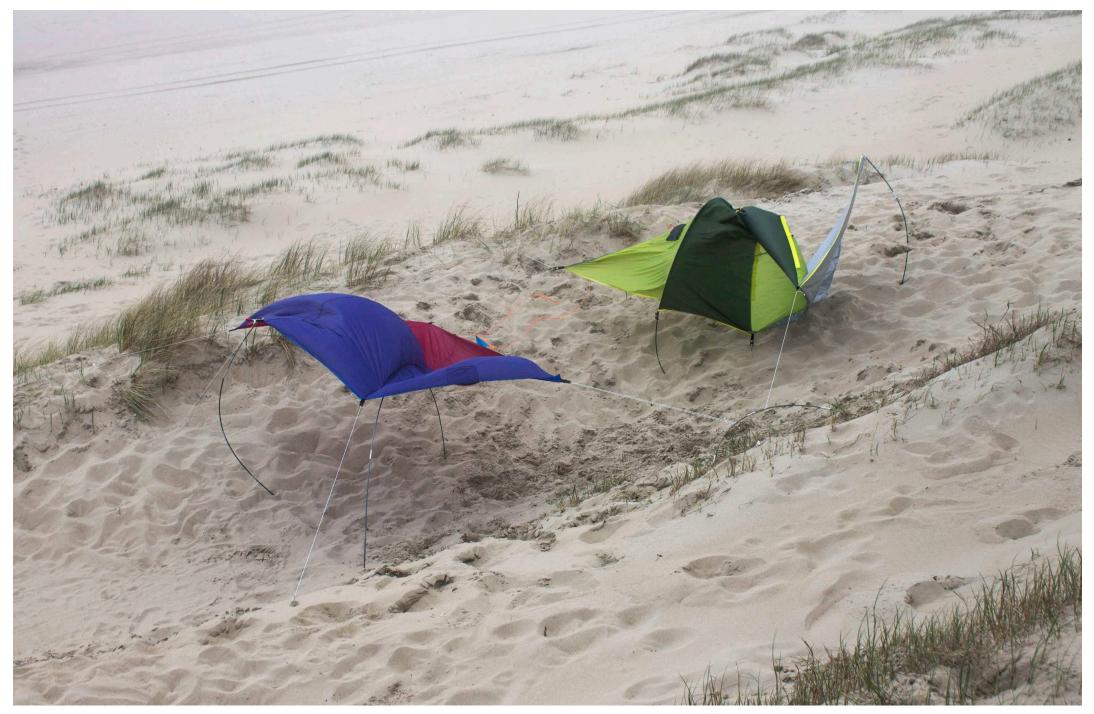

*blow up*, fiberglass, tent fabric, kite fabric, kite, ropes, 2018, exhibition view on an open air exhibition on Texel

Detail of *blow up* 

*pond*, cardboard, bricks, paper, exhibition view, 2019

*column*, cardboard, printed paper, 50 x 50 x 300 cm, Gois Portugal, 2017