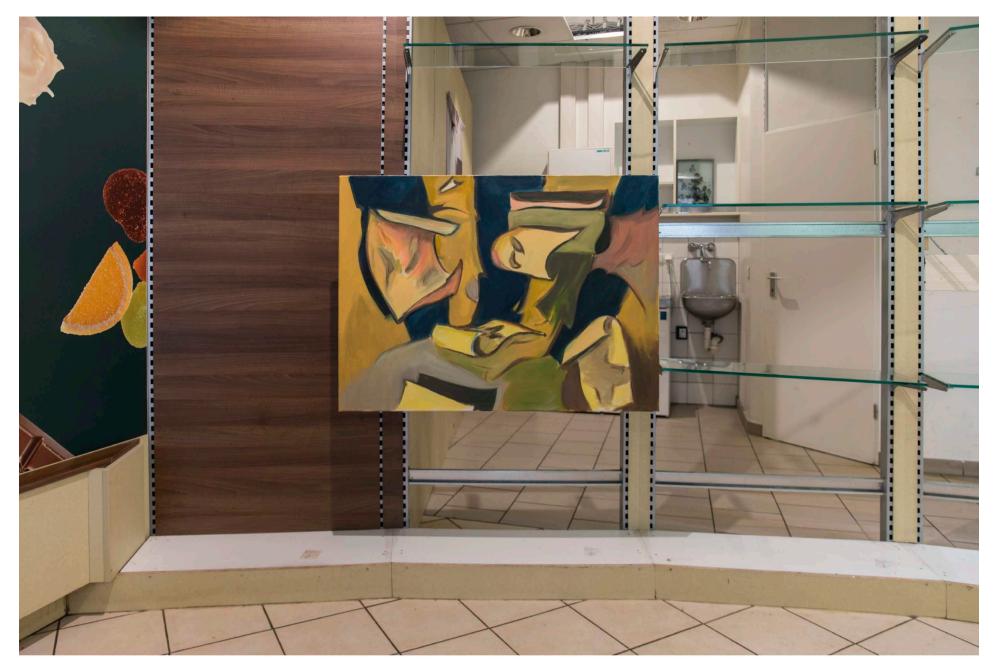

Installation view a moment ago at Stella Berlin 2023, cardboard, package tape, display furniture of former cholocate shop, lightbulb, found objects

*letters*, oil and marker on canvas,  $110 \times 81$  cm, 2023

Installation view *a moment ago* at Stella Berlin 2023 Cardboard, package tape, display furniture of former cholocate shop, found objects

*bite*, styrofoam, plaster, plastic, plaster bandages, wooden handle, aluminium, pigments, 2023