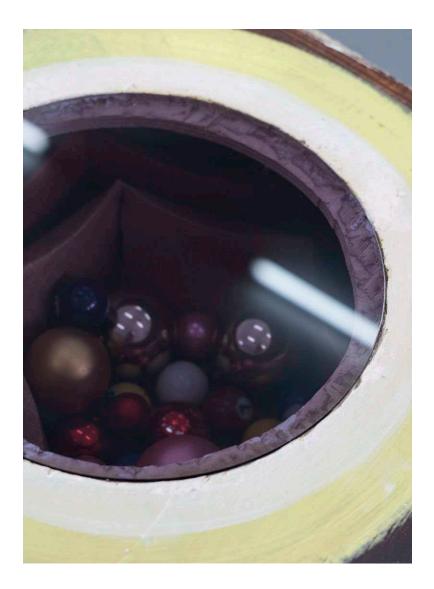

Detail of *bokeh* 

*rear mirror*, oil, lacquer, marker, acrylic on canvas,  $120 \times 180$  cm, 2021

from the series *Architektur & Wohnen*, magazine paper on postcards, 14,5 x 10,5 cm each, 2015