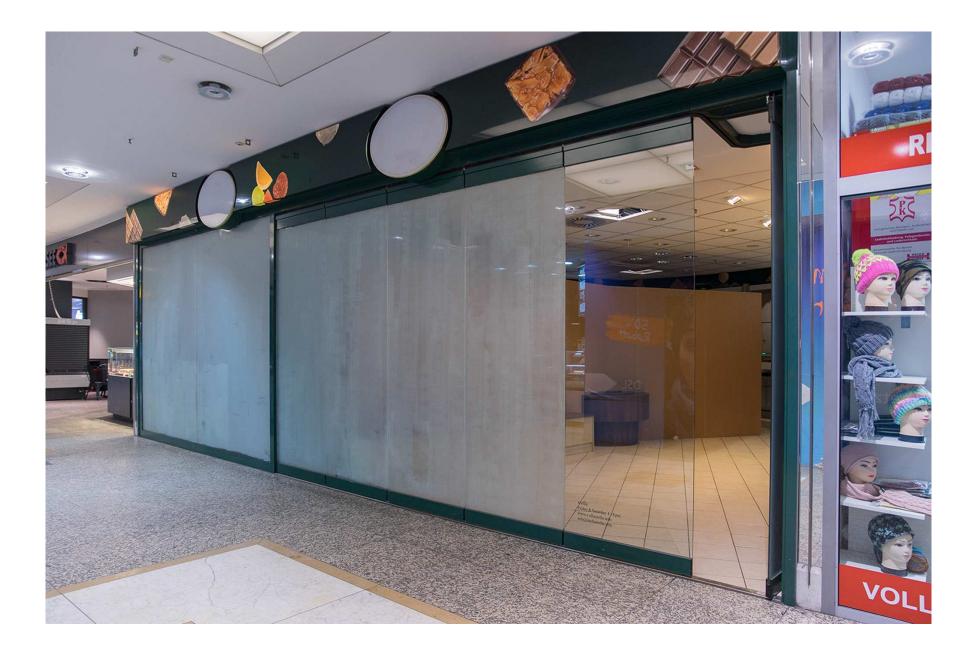

Installation view a moment ago at Stella Berlin 2023, cardboard, package tape, display furniture of former cholocate shop, lightbulb, found objects

*letters*, oil and marker on canvas,  $110 \times 81$  cm, 2023

Installation view *a moment ago* at Stella Berlin 2023 Cardboard, package tape, display furniture of former cholocate shop, found objects

*bite*, styrofoam, plaster, plastic, plaster bandages, wooden handle, aluminium, pigments, 2023