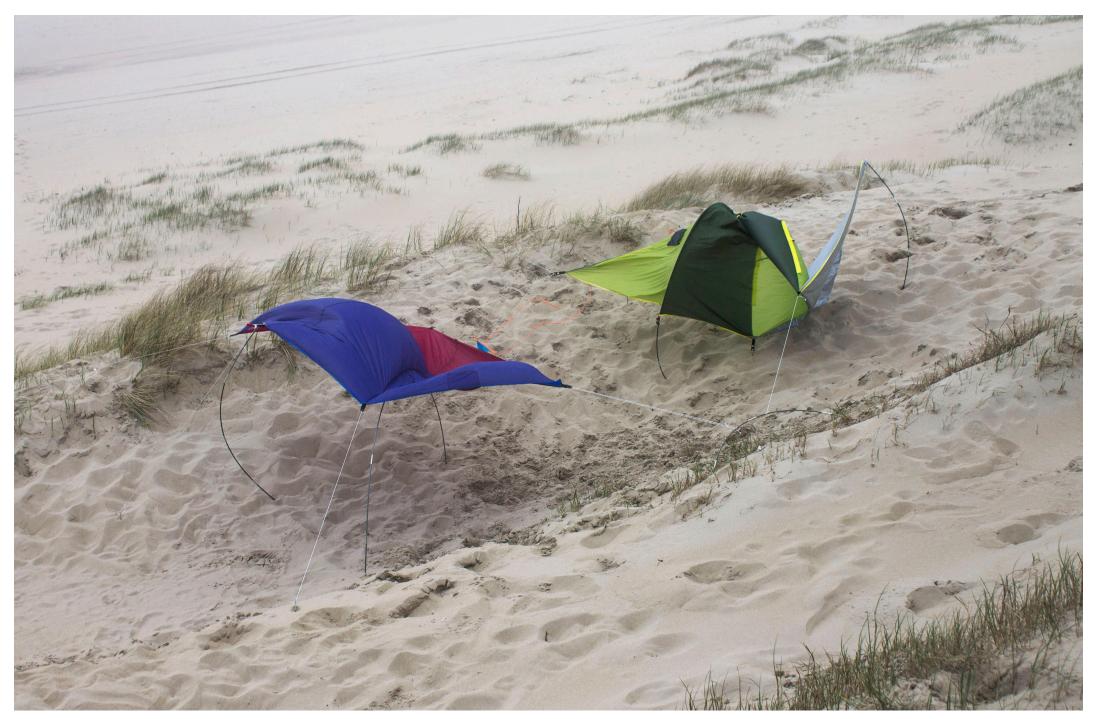

*red dwarf*, oil on canvas,  $90 \times 115$  cm, 2022

*bird*, oil on canvas,  $120 \times 160$  cm, 2021

*blow up*, fiberglass, tent fabric, kite fabric, kite, ropes, 2018, exhibition view on an open air exhibition on Texel

Detail of *blow up*