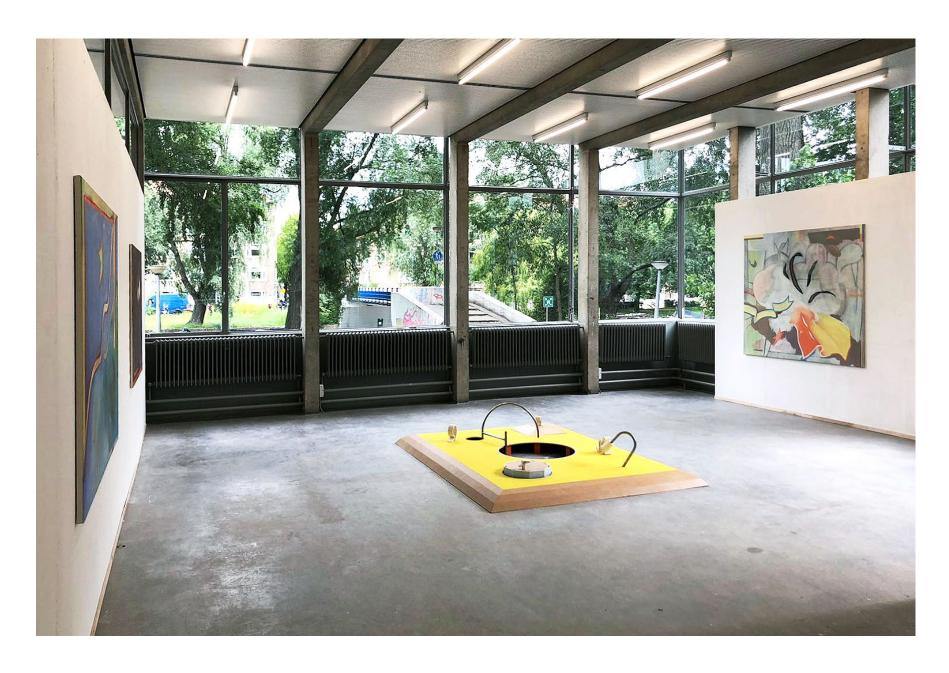

## car

Oil on canvas
120 × 150 cm
2019
Exhibition view
Graduation show
Gerrit Rietveld Academie
Amsterdam

 $\textbf{\textit{Pool}}, \ \text{mdf}, \ \text{maple}, \ \text{lacquer}, \ \text{ceramics}, \ \text{steel}, \ \text{cardboard cup}, \ 220 \times 270 \times 50 \ \text{cm}, \ \text{exhibition view graduation show Gerrit Rietveld Academie Amsterdam}, \ 2019 \ \text{cm}, \ \text{constant}, \ \text{$ 