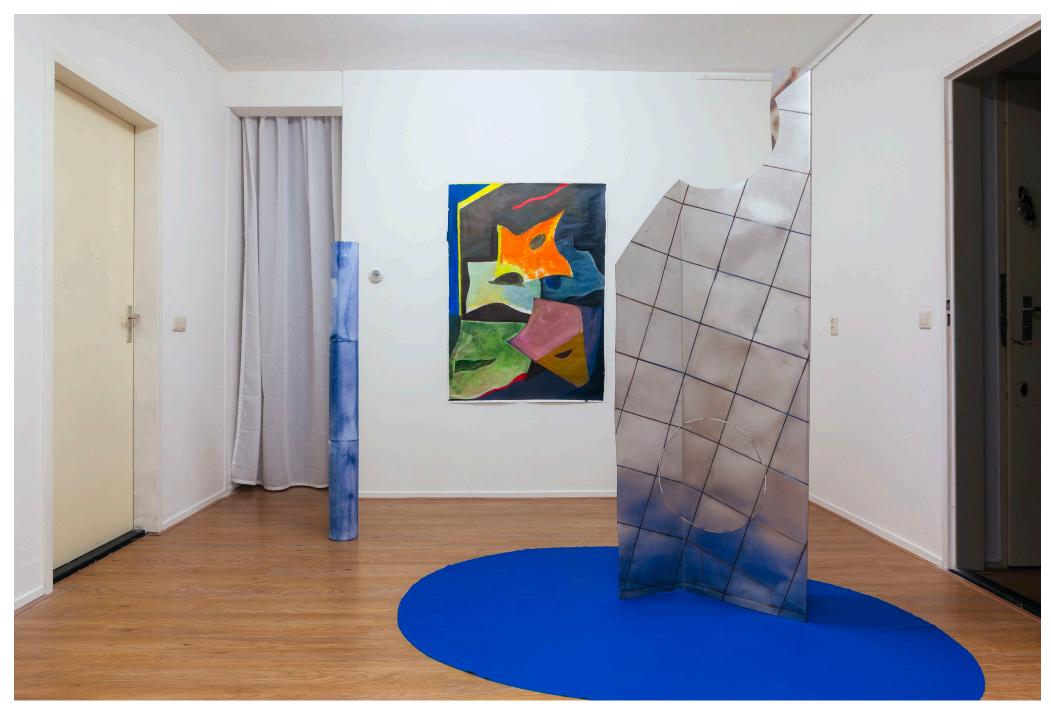

## Untitled

Marker, pencil on paper, mdf, cardboard, aluminium, milky acrylic glass, acrylic  $44 \times 37 \times 4$  cm 2021

*bulb* (cardboard, acrylic paint 2020) and *croissant* (modeling clay 2020) in *twist* (aluminium table, transparent pvc foil, cut-outs of cutting templates on paper, table cloth weights, ribbon, bended decoration skewer, 61 x 61 x 87 cm 2022) exhibition view