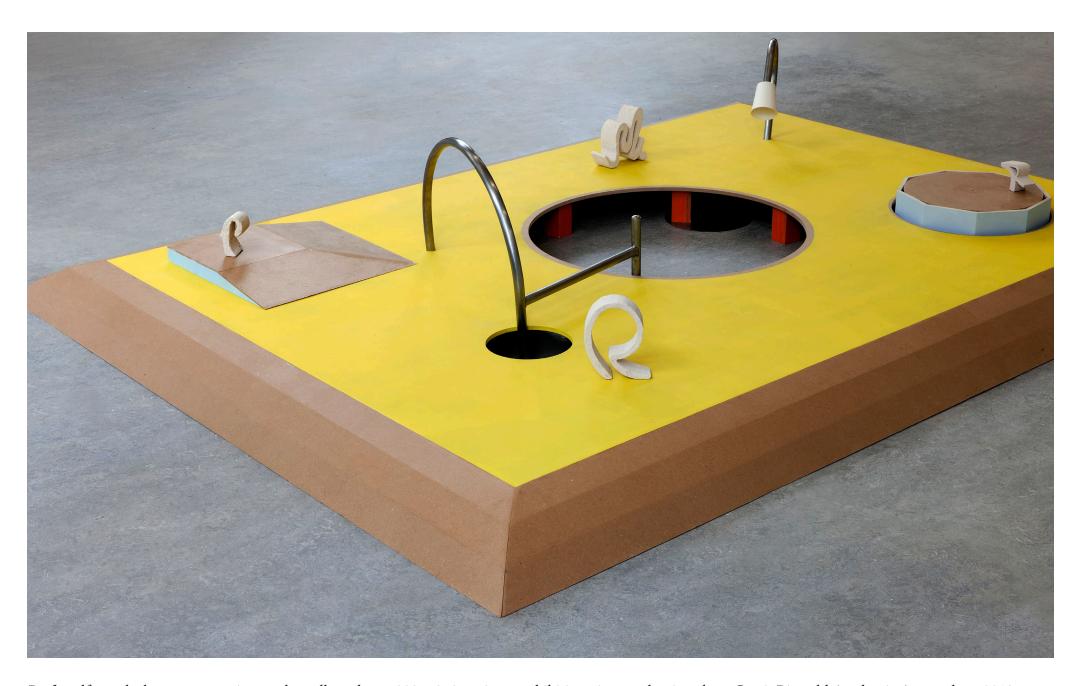

## car

Oil on canvas
120 × 150 cm
2019
Exhibition view
Graduation show
Gerrit Rietveld Academie
Amsterdam

 $\textbf{\textit{Pool}}, \ \text{mdf}, \ \text{maple}, \ \text{lacquer}, \ \text{ceramics}, \ \text{steel}, \ \text{cardboard cup}, \ 220 \times 270 \times 50 \ \text{cm}, \ \text{exhibition view graduation show Gerrit Rietveld Academie Amsterdam}, \ 2019 \ \text{cm}, \ \text{constant}, \ \text{$ 