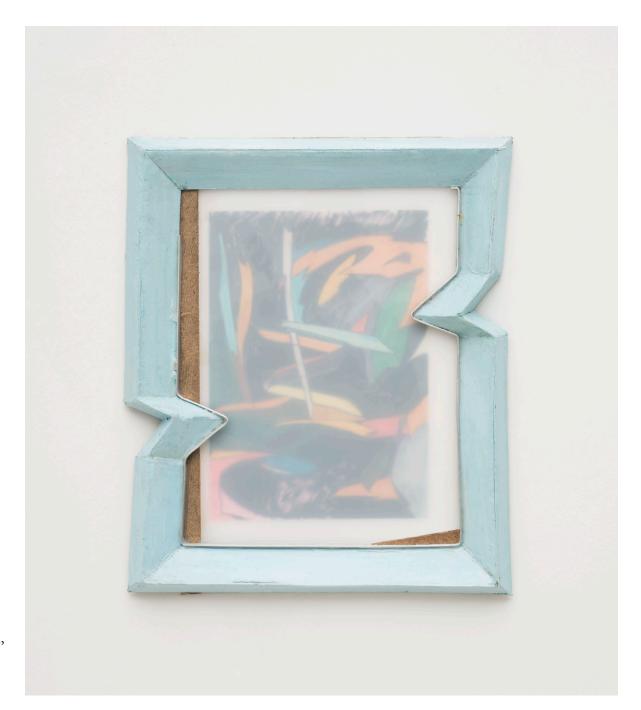

*window*, crayons printed paper on canvas on carved wood,  $80 \times 100$  cm, 2018

bokeh, modelling clay, multiplex, tinted acrylic glass, cardboard, acrylic, billiard balls, decorative balls (glass), wooden rods,  $45 \times 80 \times 35$  cm, exhibition view walkbyebye Alte Münze, 2020