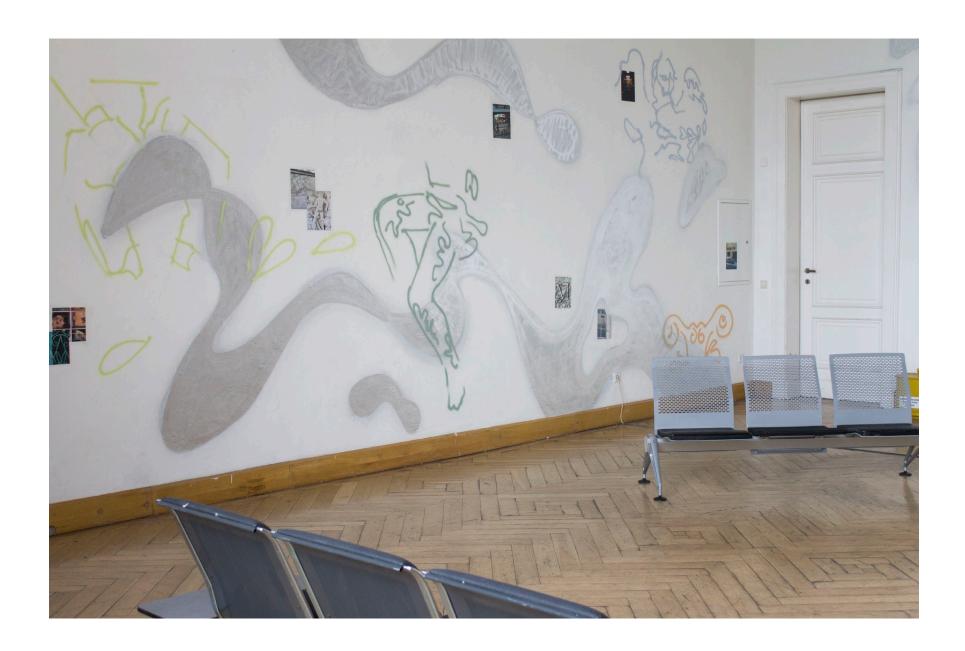

*Beyblade*Oil and marker on canvas
160×120 cm
2021

Daily Subway Specials, together with Agata Milizia, Airport benches, spraypaint, printed paper, sound speaker, exhibition view Senatssaal Dresden, 2017