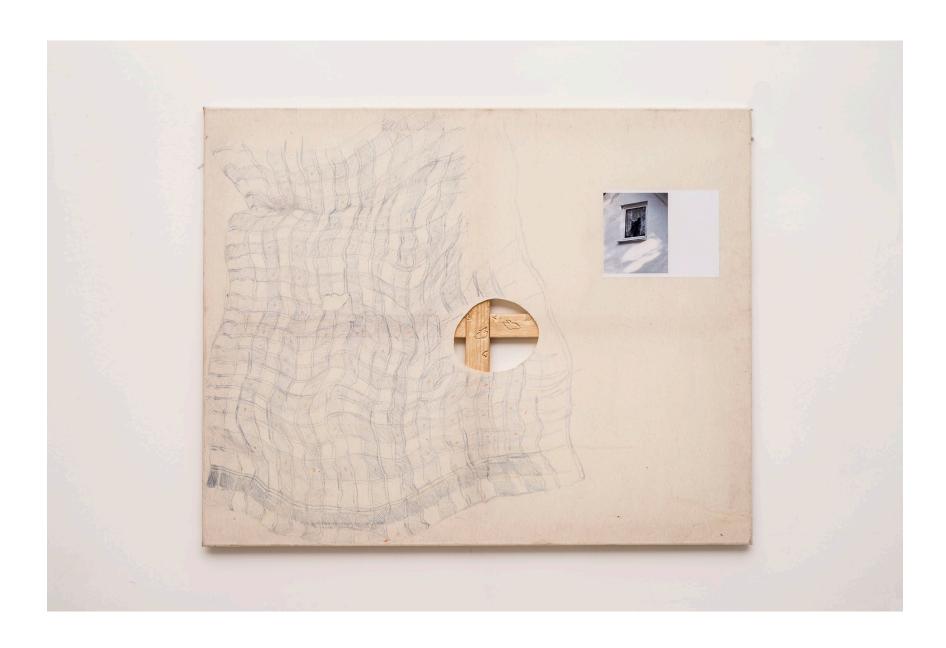

*window*, crayons printed paper on canvas on carved wood,  $80 \times 100$  cm, 2018

bokeh, modelling clay, multiplex, tinted acrylic glass, cardboard, acrylic, billiard balls, decorative balls (glass), wooden rods,  $45 \times 80 \times 35$  cm, exhibition view walkbyebye Alte Münze, 2020