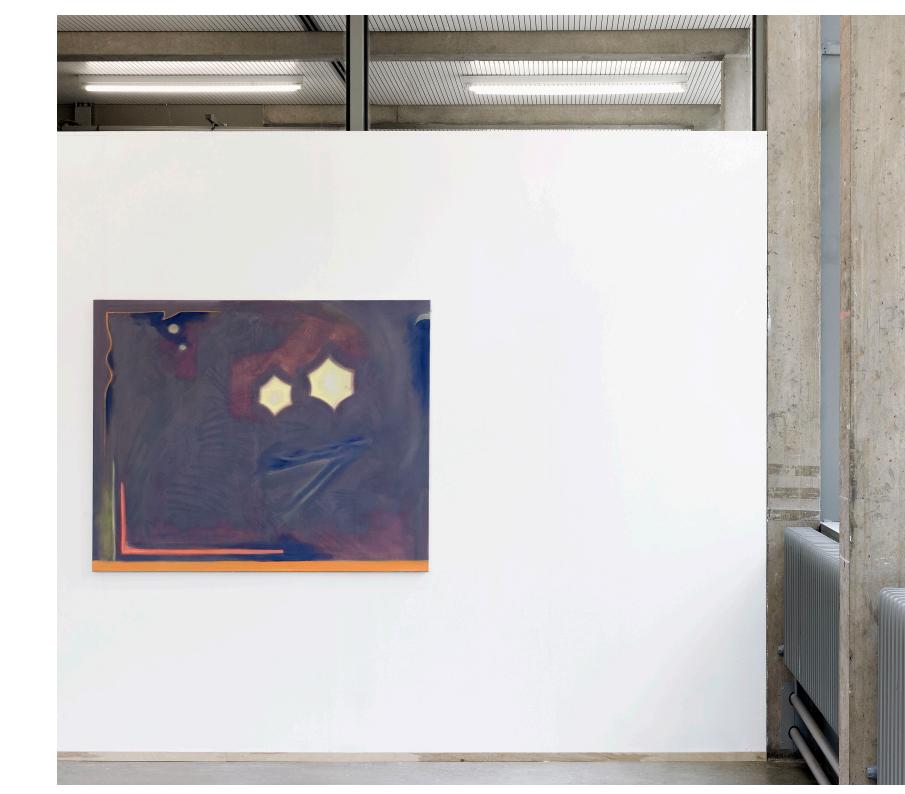

*red dwarf*, oil on canvas,  $90 \times 115$  cm, 2022

*bird*, oil on canvas,  $120 \times 160$  cm, 2021

*blow up*, fiberglass, tent fabric, kite fabric, kite, ropes, 2018, exhibition view on an open air exhibition on Texel