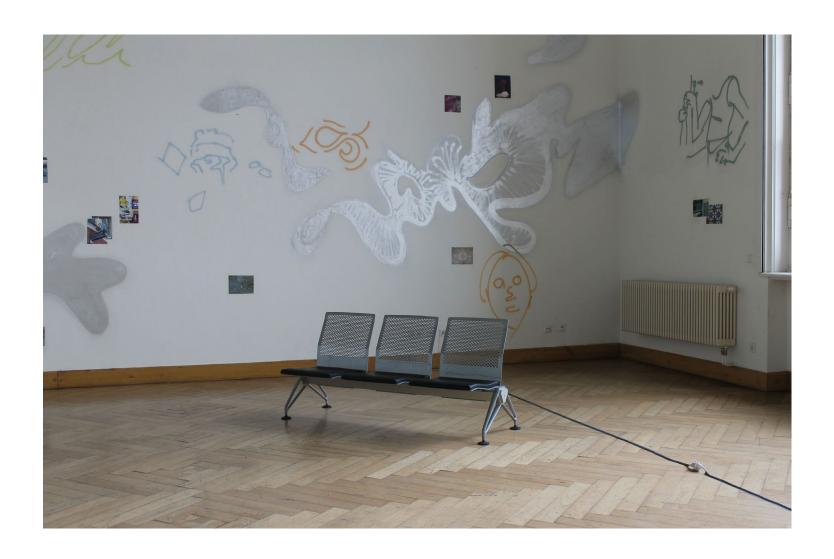

*Beyblade*Oil and marker on canvas
160×120 cm
2021

Daily Subway Specials, together with Agata Milizia, Airport benches, spraypaint, printed paper, sound speaker, exhibition view Senatssaal Dresden, 2017