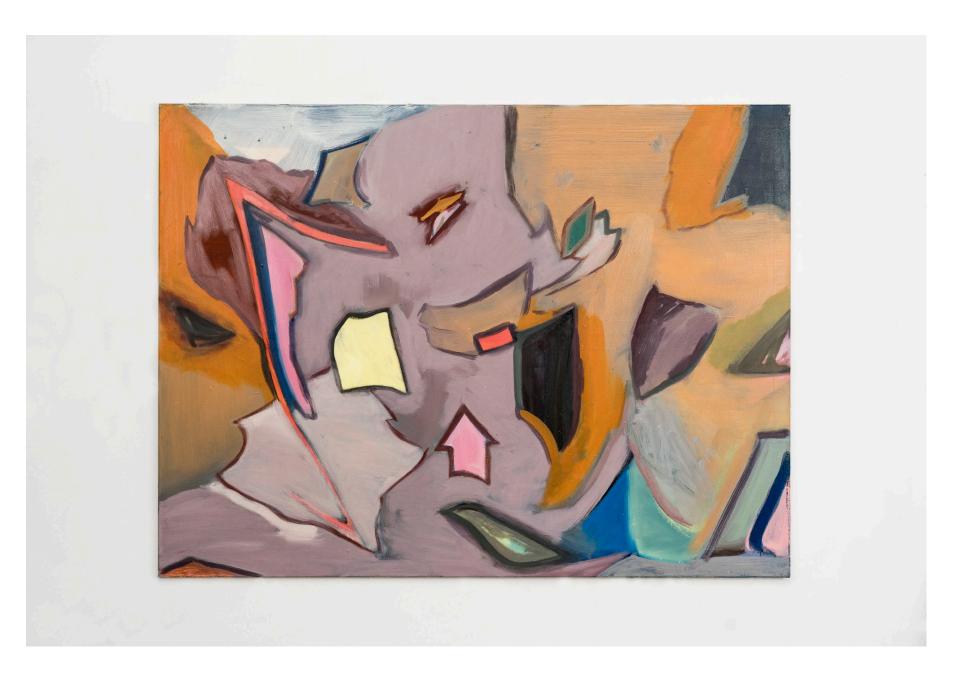

mes 37 \times 4$  cm 2021



*bulb* (cardboard, acrylic paint 2020) and *croissant* (modeling clay 2020) in *twist* (aluminium table, transparent pvc foil, cut-outs of cutting templates on paper, table cloth weights, ribbon, bended decoration skewer, 61 x 61 x 87 cm 2022) exhibition view







flags, acrylic, marker on paper,  $131 \times 95$  cm, 2019 behind works of Nina Laaf at Nudge, Tilde Amsterdam, exhibition view



 $\boldsymbol{\mathit{column}},$  cardboard, printed paper, 50 x 50 x 300 cm, Gois Portugal, 2017



*Beyblade*Oil and marker on canvas
160×120 cm
2021





Daily Subway Specials, together with Agata Milizia, Airport benches, spraypaint, printed paper, sound speaker, exhibition view Senatssaal Dresden, 2017







*red dwarf*, oil on canvas,  $90 \times 115$  cm, 2022



*bird*, oil on canvas,  $120 \times 160$  cm, 2021



*blow up*, fiberglass, tent fabric, kite fabric, kite, ropes, 2018, exhibition view on an open air exhibition on Texel



Detail of *blow up*