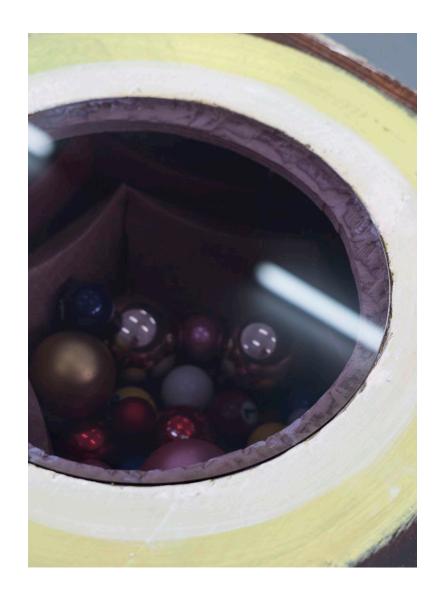

*window*, crayons printed paper on canvas on carved wood,  $80 \times 100$  cm, 2018

bokeh, modelling clay, multiplex, tinted acrylic glass, cardboard, acrylic, billiard balls, decorative balls (glass), wooden rods,  $45 \times 80 \times 35$  cm, exhibition view walkbyebye Alte Münze, 2020