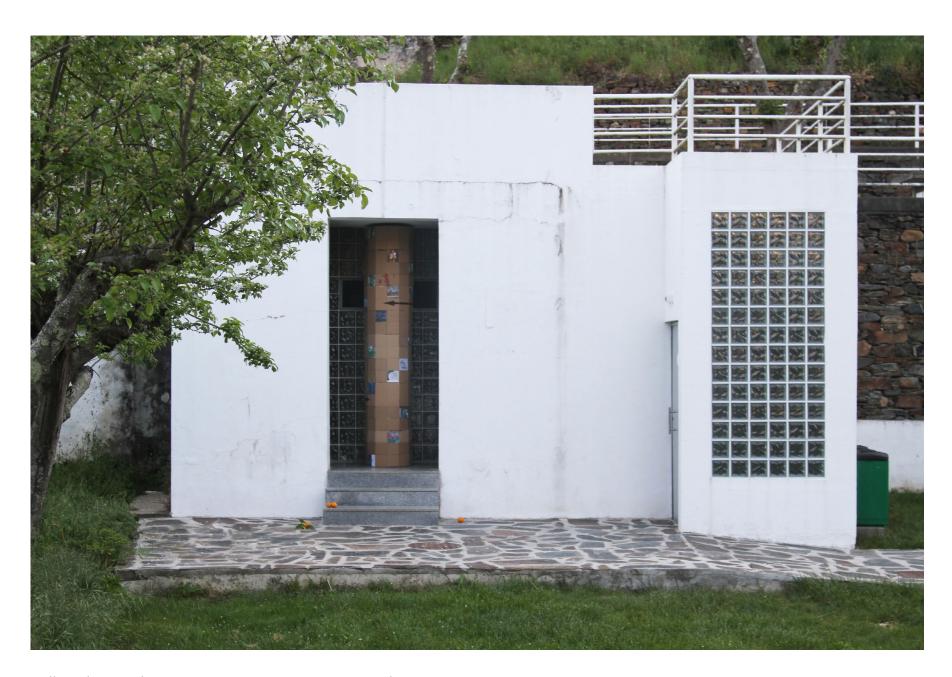

flags, acrylic, marker on paper,  $131 \times 95$  cm, 2019 behind works of Nina Laaf at Nudge, Tilde Amsterdam, exhibition view

 $\boldsymbol{\mathit{column}},$  cardboard, printed paper, 50 x 50 x 300 cm, Gois Portugal, 2017