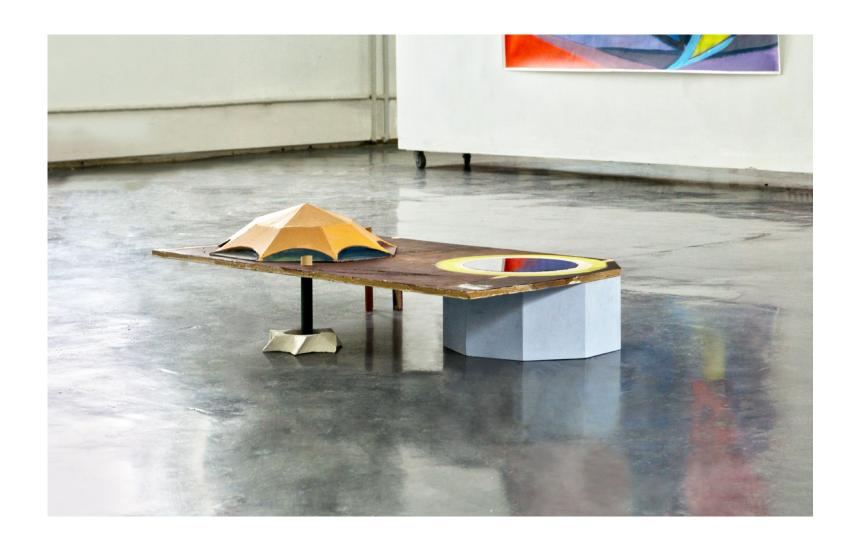

*window*, crayons printed paper on canvas on carved wood,  $80 \times 100$  cm, 2018

bokeh, modelling clay, multiplex, tinted acrylic glass, cardboard, acrylic, billiard balls, decorative balls (glass), wooden rods,  $45 \times 80 \times 35$  cm, exhibition view walkbyebye Alte Münze, 2020