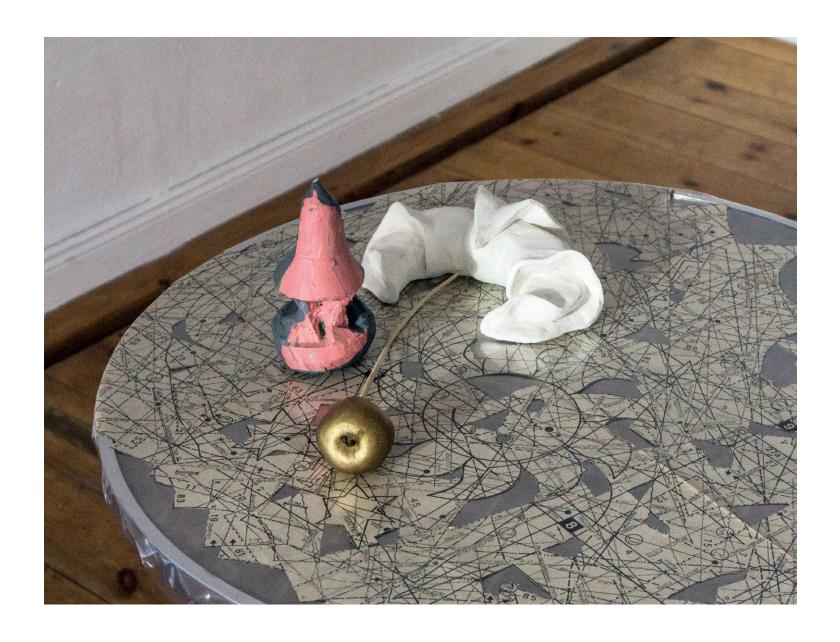

## Untitled

Marker, pencil on paper, mdf, cardboard, aluminium, milky acrylic glass, acrylic  $44 \times 37 \times 4$  cm 2021

*bulb* (cardboard, acrylic paint 2020) and *croissant* (modeling clay 2020) in *twist* (aluminium table, transparent pvc foil, cut-outs of cutting templates on paper, table cloth weights, ribbon, bended decoration skewer, 61 x 61 x 87 cm 2022) exhibition view