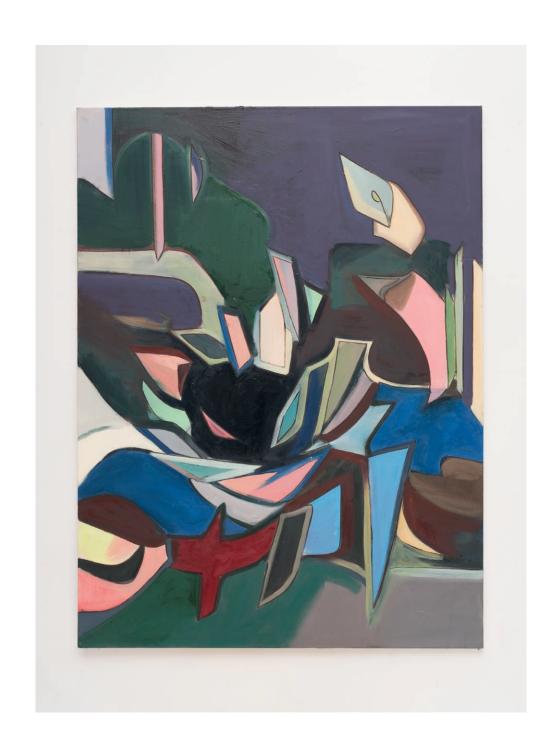

*red dwarf*, oil on canvas,  $90 \times 115$  cm, 2022

*bird*, oil on canvas,  $120 \times 160$  cm, 2021

*blow up*, fiberglass, tent fabric, kite fabric, kite, ropes, 2018, exhibition view on an open air exhibition on Texel